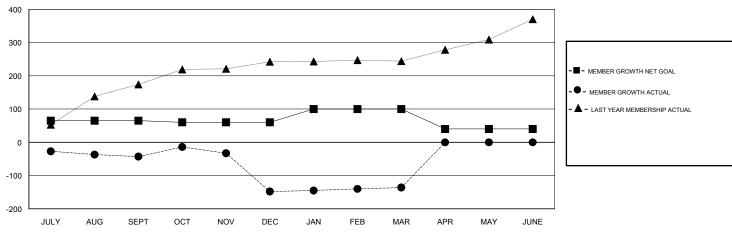

## GOALS AND ACTUAL MEMBERS CUMULATIVE

| DROPPED CLUBS: 2  DROPPED MEMBERS |     | 34 CLUBS OF 56 ADDED 1 OR MORE<br>NEW MEMBERS | GENDER DISTRIBUTION  MALE 925 (55.56%)  FEMALE 740 (44.44%)  Women Percentage Fiscal Year Goal: 46% |     |
|-----------------------------------|-----|-----------------------------------------------|-----------------------------------------------------------------------------------------------------|-----|
| DECEASED                          | 5   | CLICK HERE FOR CUMULATIVE  MEMBERSHIP DATA    | TOTAL FAMILY UNIT MEMBERS                                                                           | 264 |
| CLUB CANCELLED                    | 26  |                                               |                                                                                                     | 440 |
| OTHER                             | 264 |                                               | FAMILY MEMBERS PAYING HALF DUES                                                                     | 142 |
| TOTAL                             | 295 |                                               |                                                                                                     |     |