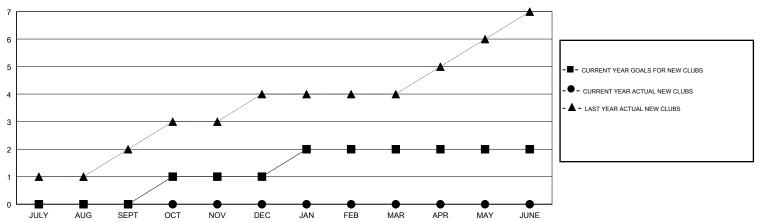

APR/MAY/JUNE

## MONTHLY MEMBERSHIP PROGRESS REPORT

District 4 C4

Results as of: 03/31/2018

0

0

-60



0

## **HOWARD HUDSON LOCATION CALIFORNIA GMT CA** Clubs Members RESULTS FOR 2017-2018 RESULTS FOR 2017-2018 NEW CLUBS NEW CLUB GOAL DROPPED CLUBS MEMBER GROWTH NET MEMBER GROWTH DROPPED QUARTER QUARTER GOAL ACTUAL MEMBERS ACTUAL (including transfers) 0 0 65 66 105 JULY/AUG/SEPT JULY/AUG/SEPT -5 52 156 OCT/NOV/DEC OCT/NOV/DEC 0 0 48 1 40 34 JAN/FEB/MAR JAN/FEB/MAR

APR/MAY/JUNE

## GOALS AND ACTUAL NEW CLUBS CUMULATIVE

0

0



## GOALS AND ACTUAL MEMBERS CUMULATIVE



| DROPPED CLUBS: 2  DROPPED MEMBERS |     | 34 CLUBS OF 56 ADDED 1 OR MORE<br>NEW MEMBERS | GENDER DISTRIBUTION  MALE 925 (55.56%)  FEMALE 740 (44.44%)  Women Percentage Fiscal Year Goal: 46% |     |
|-----------------------------------|-----|-----------------------------------------------|-----------------------------------------------------------------------------------------------------|-----|
| DECEASED                          | 5   | CLICK HERE FOR CUMULATIVE  MEMBERSHIP DATA    | TOTAL FAMILY UNIT MEMBERS                                                                           | 264 |
| CLUB CANCELLED                    | 26  |                                               |